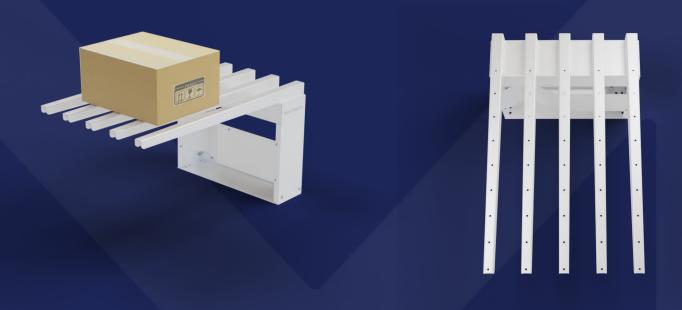

## **NORD Basic Gate**

The NORD Basic Gate merges with the NORD Quick Mover installed on a MiR robot.

The NORD Basic Gate can receive or hold an object, connecting the mobile robot with production lines and storage systems. It is designed as a basic standard module that can serve as e.g. a flexible pick-up point or simply be adjusted to specialized work processes.

Small footprint

Reliable and cost-effective Can be customized to specific needs Can hold and receive up to 200 kg

ĩ