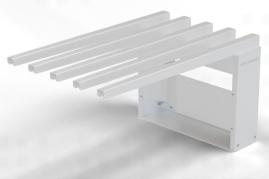

## **NORD Basic Gate**

The NORD Basic Gate merges with the NORD Quick Mover installed on a MiR robot.

The NORD Basic Gate can receive or hold an object, connecting the mobile robot with production lines and storage systems. It is designed as a basic standard module that can serve as e.g. a flexible pick-up point or simply be adjusted to specialized work processes.

Due to the optimized distance between the arms, the modules deliver great flexibility in terms of load sizes – from small to large items.

| Designated use             | To receive and hold, or hand off payloads from the QM             |
|----------------------------|-------------------------------------------------------------------|
| Robot compatibility        | MiR100 & MiR250                                                   |
| Nord Modules compatibility | NORD QM70-MiR   NORD QM220-MiR                                    |
| Variations                 | 3 arms   5 arms   long arms   short arms                          |
| Color                      | RAL 7035                                                          |
| Max payload capacity       | 220 kg   485 lbs (see AMR max)                                    |
| Disclaimer                 | Specifications may vary based on local conditions and application |