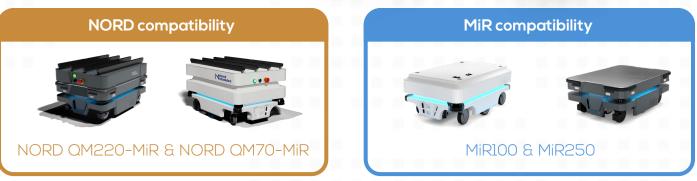

Due to the optimized distance between the arms, the modules deliver great flexibility in terms of load sizes – from small to large items.

| Designated use             | To receive and hold, or hand off payloads from the QM             |
|----------------------------|-------------------------------------------------------------------|
| Robot compatibility        | MiR100 & MiR250                                                   |
| Nord Modules compatibility | NORD QM70-MiR   NORD QM220-MiR                                    |
| Variations                 | 3 arms   5 arms   long arms   short arms                          |
| Color                      | RAL 7035                                                          |
| Max payload capacity       | 220 kg   485 lbs (see AMR max)                                    |
| Disclaimer                 | Specifications may vary based on local conditions and application |