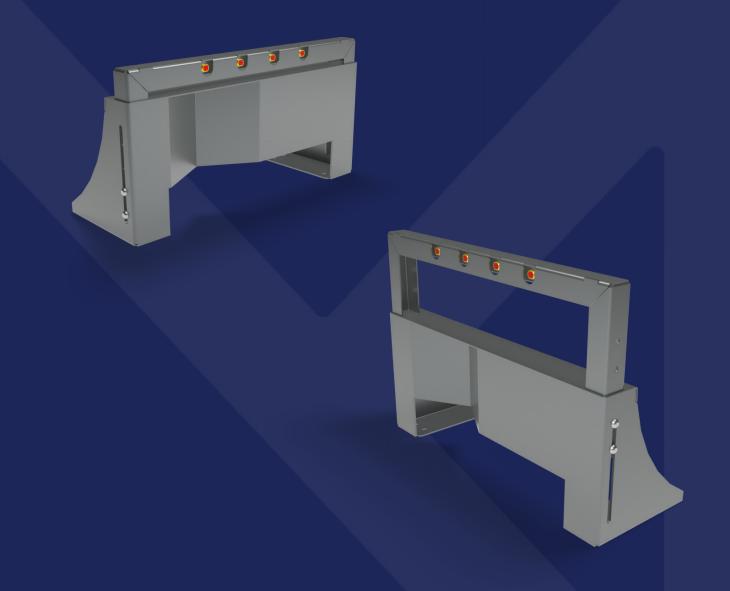

## **NORD Dock Target**

The NORD Dock Target from Nord Modules works with the Nord Modules Pallet Mover and allows for docking of the AMR and safe loading/unloading of pallets to and from an existing conveyor line.

The Dock Target is installed at the end of a conveyor line and is adjustable in height.

The NORD Dock Target communicates wirelessly with the Pallet Mover to ensure safe loading or unloading of pallets bestween the conveyor and the Pallet Mover.

Simple and fast assembly Small footprint around the AMR

Works with existing conveyor

Can be customized to specific needs

## Specifications

| Dimensions                             |                                               |
|----------------------------------------|-----------------------------------------------|
| Length                                 | 257 mm   10.1 in                              |
| Width                                  | 712 mm   28 in                                |
| Height                                 | 412 mm   16.2 in (extension up to 558 mm)     |
| Height from floor to center of sensors | 386.5 mm   15.2 in (extension up to 532.5 mm) |
| Weight                                 | 18.5 kg   40.7 lbs                            |