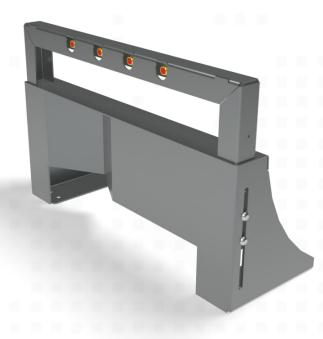

## **NORD Dock Target**

The NORD Dock Target from Nord Modules works with the Nord Modules Pallet Mover and allows for docking of the AMR and safe loading/unloading of pallets to and from an existing conveyor line.

The Dock Target is installed at the end of a conveyor line and is adjustable in height.

The NORD Dock Target communicates wirelessly with the Pallet Mover to ensure safe loading or unloading of pallets bestween the conveyor and the Pallet Mover.

## Specifications

| Dimensions                             |                                               |
|----------------------------------------|-----------------------------------------------|
| Length                                 | 257 mm   10.1 in                              |
| Width                                  | 712 mm   28 in                                |
| Height                                 | 412 mm   16.2 in (extension up to 558 mm)     |
| Height from floor to center of sensors | 386.5 mm   15.2 in (extension up to 532.5 mm) |
| Weight                                 | 18.5 kg   40.7 lbs                            |