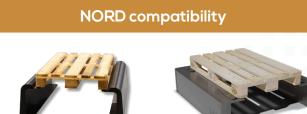

Stable handling and transport of EU size pallets. It enables the MiR AMRs to lift pallets autonomously from the Pallet Rack and lowers the pallet for stable transportation of payloads up to 1250 kg.

NORD Pallet Rack & MiR Pallet Rack

| Pallets                      |                                 |
|------------------------------|---------------------------------|
| EU-size pallet dimensions    | 1 200 x 800 mm   47.2 x 31.5 in |
| Pallet production dimensions | EN 13698-1                      |