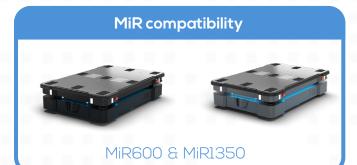

| Designated use       | For autonomous pickup and unload of EU-sized pallets |
|----------------------|------------------------------------------------------|
| Robot compatibility  | MiR500, MiR600, MiR1000, MiR1350                     |
| NORD compatibility   | NORD Pallet Rack & MiR Pallet Rack                   |
| Color                | RAL9005   Signal Black                               |
| Max payload capacity | 1 250 kg   2 756 lbs                                 |
|                      |                                                      |