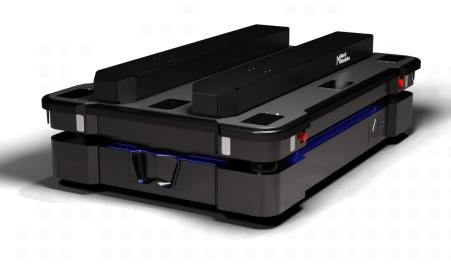

## NORD PL-EU-MiR

Optimize your internal logistics by automating the internal transportation of pallets with the Nord Modules EU Pallet Lift Top Module. The NORD EU Pallet Lift autonomously picks up and delivers pallets in the Pallet Rack.

Stable handling and transport of EU size pallets. It enables the MiR AMRs to lift pallets autonomously from the Pallet Rack and lowers the pallet for stable transportation of payloads up to 1250 kg.

NORD Pallet Rack & MiR Pallet Rack