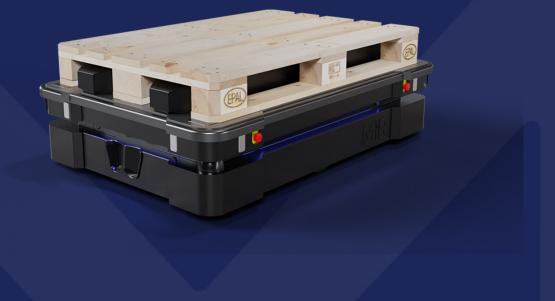

Stable handling and transport of EU size pallets. It enables the MiR AMRs to lift pallets autonomously from the Pallet Rack and lowers the pallet for stable transportation of payloads up to 1250 kg.

NORD Pallet Rack & MiR Pallet Rack