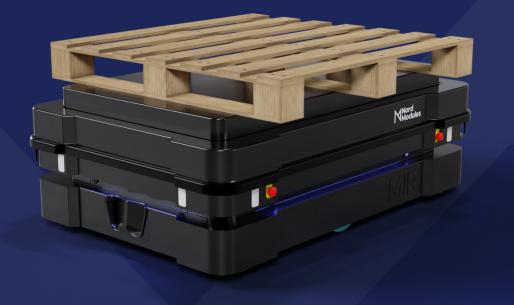

## **NORD PL-US-MiR**

Optimize your internal logistics automating the internal bv transportation of pallets with the Nord Modules US Pallet Lift Top Module. Nord Modules US Pallet Lift autonomously picks up and delivers pallets in the Pallet Rack.

Stable handling and transport of pallets up to 40x48". It enables the MiR AMRs to lift pallets autonomously from the Pallet Rack and lowers the pallet for stable transportation of payloads up to 1250 kg.