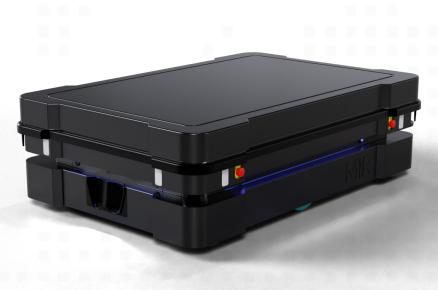

## **NORD PL-US-MiR**

Optimize your internal logistics automating the internal bv transportation of pallets with the Nord Modules US Pallet Lift Top Module. Nord Modules US Pallet Lift autonomously picks up and delivers pallets in the Pallet Rack.

Stable handling and transport of pallets up to 40x48". It enables the MiR AMRs to lift pallets autonomously from the Pallet Rack and lowers the pallet for stable transportation of payloads up to 1250 kg.