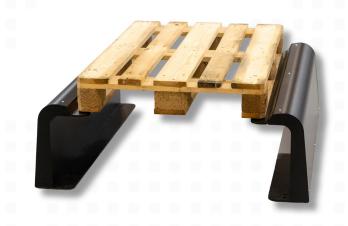

## **NORD Pallet Rack**

The Pallet Rack for MiR can hold pallets with a total weight of up to 1250 kg (2756 lbs) and comes in both a version for EU-size pallets, and a version for US-size pallets.

The NORD Pallet lifts mounted on a MiR can dock in the pallet rack to receive or deliver a pallet.

The Pallet Rack is easy to mount and setup – simply measure the correct distance between the two parts and bolt the rack to the floor. It has a unique centering mechanism that makes sure the pallets gets centered every time.

Small footprint around AMR

Unique centering mechanism

Simple and fast to mount

EU-size oı US-size Max payload of up to 1 250 kg