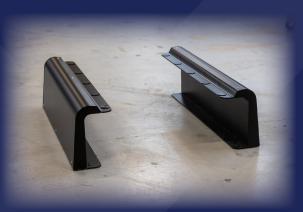

## **NORD Pallet Rack**

The Pallet Rack for MiR can hold pallets with a total weight of up to 1250 kg (2756 lbs) and comes in both a version for EU-size pallets, and a version for US-size pallets.

The NORD Pallet lifts mounted on a MiR can dock in the pallet rack to receive or deliver a pallet.

The Pallet Rack is easy to mount and setup – simply measure the correct distance between the two parts and bolt the rack to the floor. It has a unique centering mechanism that makes sure the pallets gets centered every time.

Small footprint around AMR

Unique centering mechanism

Simple and fast to mount

EU-size oı US-size Max payload of up to 1 250 kg