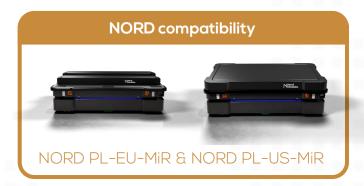

| Designated use       | Hold or receive a pallet with a max payload of 1 250 kg           |  |
|----------------------|-------------------------------------------------------------------|--|
| Robot compatibility  | MiR500, MiR600, MiR1000, MiR1350                                  |  |
| NORD compatibility   | NORD PL-EU-MIR & NORD PL-US-MIR                                   |  |
| Color                | RAL9005   Jet Black                                               |  |
| Max payload capacity | 1 250 kg   2 756 lbs                                              |  |
| Disclaimer           | Specifications may vary based on local conditions and application |  |