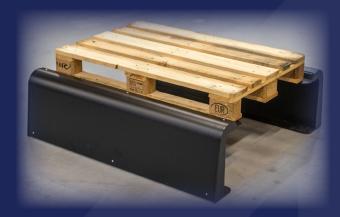

## **NORD Pallet Rack**

The Pallet Rack for MiR can hold pallets with a total weight of up to 1250 kg (2756 lbs) and comes in both a version for EU-size pallets, and a version for US-size pallets.

The NORD Pallet lifts mounted on a MiR can dock in the pallet rack to receive or deliver a pallet.

The Pallet Rack is easy to mount and setup – simply measure the correct distance between the two parts and bolt the rack to the floor. It has a unique centering mechanism that makes sure the pallets gets centered every time.

Small footprint around AMR

Unique centering mechanism

Simple and fast to mount

EU-size oı US-size Max payload of up to 1 250 kg