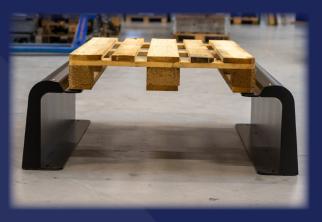

## **NORD Pallet Rack**

The Pallet Rack for MiR can hold pallets with a total weight of up to 1250 kg (2756 lbs) and comes in both a version for EU-size pallets, and a version for US-size pallets.

The NORD Pallet lifts mounted on a MiR can dock in the pallet rack to receive or deliver a pallet.

The Pallet Rack is easy to mount and setup – simply measure the correct distance between the two parts and bolt the rack to the floor. It has a unique centering mechanism that makes sure the pallets gets centered every time.