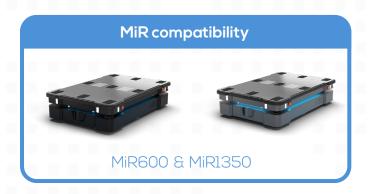

| Designated use       | Hold or receive a pallet with a max payload of 1 250 kg           |  |
|----------------------|-------------------------------------------------------------------|--|
| Robot compatibility  | MiR500, MiR600, MiR1000, MiR1350                                  |  |
| NORD compatibility   | NORD PL-EU-MIR & NORD PL-US-MIR                                   |  |
| Color                | RAL9005   Jet Black                                               |  |
| Max payload capacity | 1 250 kg   2 756 lbs                                              |  |
| Disclaimer           | Specifications may vary based on local conditions and application |  |