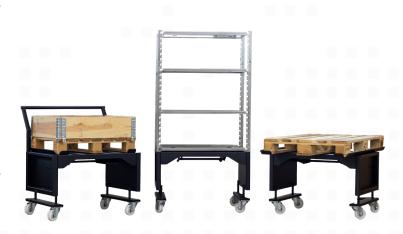

## Specifications

| Options                    |                                                                |
|----------------------------|----------------------------------------------------------------|
| Shelf Kit                  | 4 x shelfs, 4 x long shelf pillars and 4 x short shelf pillars |
| Euro pallet tray           | Enables safe transport of EU-size pallets on the cart          |
| Half-size euro pallet tray | Enables safe transport of half-size EU pallets on the cart     |
| Attachable handlebar       | Enables effective manual pushing of the cart                   |

| Dimensions                    |                  |
|-------------------------------|------------------|
| Length                        | 894 mm   35.2 in |
| Width                         | 615 mm   24.2 in |
| Height (SC200-480 for MiR250) | 591 mm   23.3 in |
| Height (SC200-532 for MiR100) | 643 mm   25.3 in |