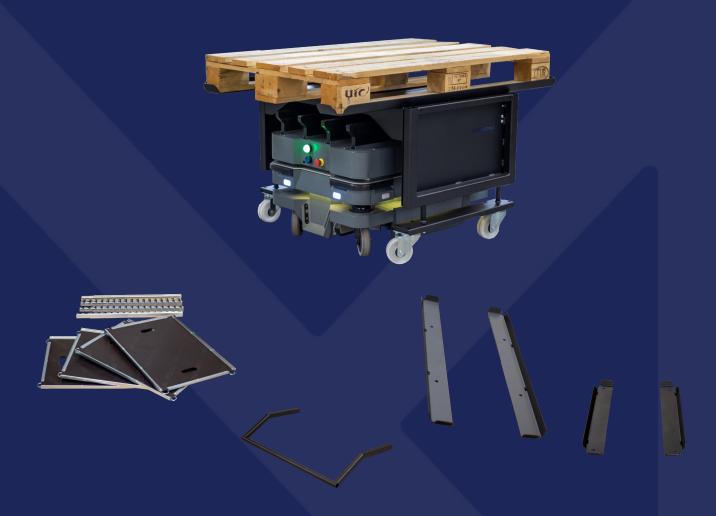

## **NORD Shelf Cart**

The NORD Shelf Cart merges with our Ouick Mover installed on the mobile robot, to receive or deliver objects placed on the Shelf Cart anywhere in the production site.

The NORD Shelf Cart can be mounted with any individual application or solution the customer might wish for. Due to the design of the Shelf Cart, the AMR can recognize when it is under the cart to transport it around.

## Specifications

| Options                    |                                                                |
|----------------------------|----------------------------------------------------------------|
| Shelf Kit                  | 4 x shelfs, 4 x long shelf pillars and 4 x short shelf pillars |
| Euro pallet tray           | Enables safe transport of EU-size pallets on the cart          |
| Half-size euro pallet tray | Enables safe transport of half-size EU pallets on the cart     |
| Attachable handlebar       | Enables effective manual pushing of the cart                   |