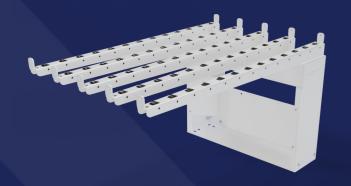

## **NORD Wheel Gate**

The NORD Wheel Gate merges with the NORD Quick Mover installed on a MiR robot.

The NORD Wheel Gate can receive or hold an object, connecting the mobile robot with production lines and storage systems. It is designed as a basic standard module that can serve as e.g. a flexible pick-up point or simply be adjusted to specialized work processes.

Simple and fast assebly

Small footprint

Reliable and cost-effective

Can be customized to specific needs

Can hold and receive up to 200 kg

## **Specifications**

| Dimensions                   |                               |
|------------------------------|-------------------------------|
| <u>Horizontal</u>            |                               |
| Length                       | 985 mm   39.8 in              |
| Width                        | 635 mm   25 in                |
| Height (MiR100 & MiR200)     | 532 mm   21 in                |
| Height (MiR250)              | 480 mm   18.9 in              |
|                              |                               |
| <u>Incline</u>               |                               |
| Length                       | 875 mm   34.4 in              |
| Width                        | 635 mm   25 in                |
| Front height (MiR100/MiR250) | 576 / 524 mm   22.7 / 20.6 in |
| Back height (MiR100/MiR250)  | 520 / 465 mm   20.5 / 18.4 in |
|                              |                               |
| <u>Decline</u>               |                               |
| Length                       | 875 mm   34.4 in              |
| Width                        | 635 mm   25 in                |
| Front height (MiR100/MiR250) | 576 / 524 mm   22.7 / 20.6 in |
| Back height (MiR100/MiR250)  | 520 / 465 mm   20.5 / 18.4 in |