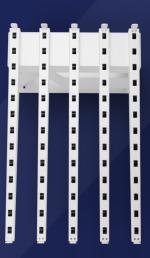

## **NORD Wheel Gate**

The NORD Wheel Gate merges with the NORD Quick Mover installed on a MiR robot.

The NORD Wheel Gate can receive or hold an object, connecting the mobile robot with production lines and storage systems. It is designed as a basic standard module that can serve as e.g. a flexible pick-up point or simply be adjusted to specialized work processes.

Simple and fast assebly

Small footprint

Reliable and cost-effective

Can be customized to specific needs

Can hold and receive up to 200 kg

## **Specifications**

| Dimensions                   |                               |
|------------------------------|-------------------------------|
| <u>Horizontal</u>            |                               |
| Length                       | 985 mm   39.8 in              |
| Width                        | 635 mm   25 in                |
| Height (MiR100 & MiR200)     | 532 mm   21 in                |
| Height (MiR250)              | 480 mm   18.9 in              |
|                              |                               |
| <u>Incline</u>               |                               |
| Length                       | 875 mm   34.4 in              |
| Width                        | 635 mm   25 in                |
| Front height (MiR100/MiR250) | 576 / 524 mm   22.7 / 20.6 in |
| Back height (MiR100/MiR250)  | 520 / 465 mm   20.5 / 18.4 in |
|                              |                               |
| <u>Decline</u>               |                               |
| Length                       | 875 mm   34.4 in              |
| Width                        | 635 mm   25 in                |
| Front height (MiR100/MiR250) | 576 / 524 mm   22.7 / 20.6 in |
| Back height (MiR100/MiR250)  | 520 / 465 mm   20.5 / 18.4 in |