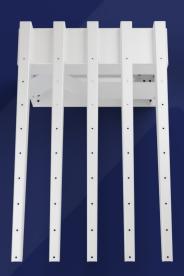

## **NORD Basic Gate**

The NORD Basic Gate merges with the NORD Quick Mover installed on an Omron robot.

The NORD Basic Gate can receive or hold an object, connecting the mobile robot with production lines and storage systems. It is designed as a basic standard module that can serve as e.g. a flexible pick-up point or simply be adjusted to specialized work processes. It can also detect if any goods are at the gate.

Due to the optimized distance between the arms, the modules deliver great flexibility in terms of load sizes – from small to large items.

| Designated use             | To receive and hold, or hand off payloads from the QM             |
|----------------------------|-------------------------------------------------------------------|
| Robot compatibility        | Omron LD-60, Omron LD-90 & Omron LD-250                           |
| Nord Modules compatibility | NORD QM35/65-OMRON   NORD QM200-OMRON                             |
| Variations                 | 3 arms   5 arms   long arms   short arms                          |
| Color                      | RAL 7035                                                          |
| Optional add-on            | Sensing the presence of any payload on the gate                   |
| Max payload capacity       | 200 kg   441 lbs (see AMR max)                                    |
| Disclaimer                 | Specifications may vary based on local conditions and application |

## Specifications

| Dimensions                                  |                             |
|---------------------------------------------|-----------------------------|
| Length (5 arms/long arms)                   | 1050 mm   41.34 in          |
| Length (3 arms/short arms)                  | 690 mm   27.17 in           |
|                                             |                             |
| Width (5 arms/long arms)                    | 635 mm   25 in              |
| Width (3 arms/short arms)                   | 360 mm   14.2 in            |
|                                             |                             |
| Height                                      | 560 mm   22.05 in           |
|                                             |                             |
| Center distance between arms                | 140 mm   5.5 in             |
|                                             |                             |
| Hand off & pick up area (5 arms/long arms)  | 815 x 600 mm   32 x 23.6 in |
| Hand off & pick up area (3 arms/short arms) | 455 x 350 mm   18 x 13.8 in |