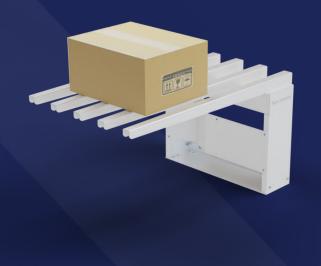

## **NORD Basic Gate**

The NORD Basic Gate merges with the NORD Quick Mover installed on an Omron robot.

The NORD Basic Gate can receive or hold an object, connecting the mobile robot with production lines and storage systems. It is designed as a basic standard module that can serve as e.g. a flexible pick-up point or simply be adjusted to specialized work processes. It can also detect if any goods are at the gate.

Small footprint

Reliable and cost-effective

Can be customized to specific needs

Can hold and receive up to 200 kg