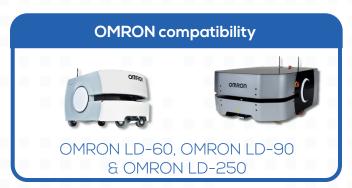

Due to the optimized distance between the arms, the modules deliver great flexibility in terms of load sizes – from small to large items.

| Designated use             | To receive and hold, or hand off payloads from the QM             |
|----------------------------|-------------------------------------------------------------------|
| Robot compatibility        | Omron LD-60, Omron LD-90 & Omron LD-250                           |
| Nord Modules compatibility | NORD QM35/65-OMRON   NORD QM200-OMRON                             |
| Variations                 | 3 arms   5 arms   long arms   short arms                          |
| Color                      | RAL 7035                                                          |
| Optional add-on            | Sensing the presence of any payload on the gate                   |
| Max payload capacity       | 200 kg   441 lbs (see AMR max)                                    |
| Disclaimer                 | Specifications may vary based on local conditions and application |