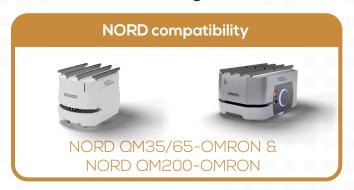

Due to the optimized distance between the arms, the modules deliver great flexibility in terms of load sizes – from small to large items.

| Designated use             | To receive and hold, or hand off payloads from the QM             |
|----------------------------|-------------------------------------------------------------------|
| Robot compatibility        | Omron LD-60, Omron LD-90 & Omron LD-250                           |
| Nord Modules compatibility | NORD QM35/65-OMRON   NORD QM200-OMRON                             |
| Variations                 | 3 arms   5 arms   long arms   short arms                          |
| Color                      | RAL 7035                                                          |
| Optional add-on            | Sensing the presence of any payload on the gate                   |
| Max payload capacity       | 200 kg   441 lbs (see AMR max)                                    |
| Disclaimer                 | Specifications may vary based on local conditions and application |