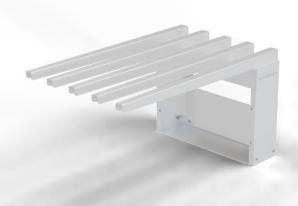

## **NORD Basic Gate**

The NORD Basic Gate merges with the NORD Quick Mover installed on an Omron robot.

The NORD Basic Gate can receive or hold an object, connecting the mobile robot with production lines and storage systems. It is designed as a basic standard module that can serve as e.g. a flexible pick-up point or simply be adjusted to specialized work processes. It can also detect if any goods are at the gate.

Due to the optimized distance between the arms, the modules deliver great flexibility in terms of load sizes – from small to large items.

| Designated use             | To receive and hold, or hand off payloads from the QM             |
|----------------------------|-------------------------------------------------------------------|
| Robot compatibility        | Omron LD-60, Omron LD-90 & Omron LD-250                           |
| Nord Modules compatibility | NORD QM35/65-OMRON   NORD QM200-OMRON                             |
| Variations                 | 3 arms   5 arms   long arms   short arms                          |
| Color                      | RAL 7035                                                          |
| Optional add-on            | Sensing the presence of any payload on the gate                   |
| Max payload capacity       | 200 kg   441 lbs (see AMR max)                                    |
| Disclaimer                 | Specifications may vary based on local conditions and application |

Small footprint

Reliable and cost-effective

Can be customized to specific needs

Can hold and receive up to 200 kg