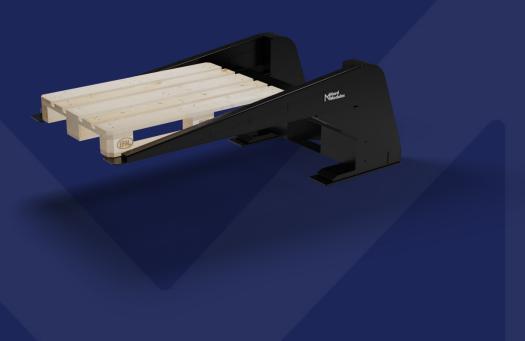

## NORD P&D Cantilever Stand

The NORD P&D Cantilever Stand for OMRON can hold pallets with a total weight of up to 1200 kg (2756 lbs).

The NORD Pallet lifts mounted on an OMRON AMR can dock in the P&D Stand to receive or deliver a pallet.

The P&D Cantilever Stand has a small footprint and can be mounted side by side. It is easy to set up and mount.

| Pallets                   |                                             |
|---------------------------|---------------------------------------------|
| EU-size pallet dimensions | EU EPAL 800 mm x 1 200 mm   31.5 x 47.24 in |
| US-size pallet dimensions | 1 219 mm x 1 016 mm   48 x 40 in            |