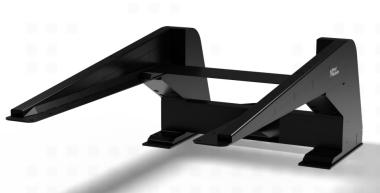

## NORD P&D Cantilever Stand

The NORD P&D Cantilever Stand for OMRON can hold pallets with a total weight of up to 1200 kg (2756 lbs).

The NORD Pallet lifts mounted on an OMRON AMR can dock in the P&D Stand to receive or deliver a pallet.

The P&D Cantilever Stand has a small footprint and can be mounted side by side. It is easy to set up and mount.

Disclaimer

Specifications may vary based on local conditions and application

Small footprint

Unique centering mechanism

Simple and fast to mount

EU-size or US-size

Max payload of up to 1200 kg