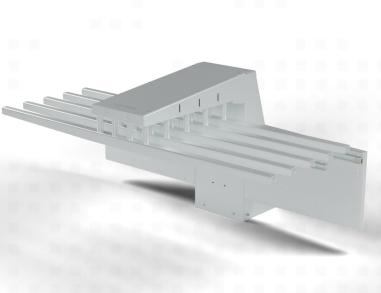

## NORD P&D On-The-Fly Gate

NORD P&D **On-The-Flight** The Gate seamlessly integrates with the NORD Quick Mover, which is installed on an Omron robot, allowing it to receive, hold, and drop off an object in a single operation. Additionally, the gate is equipped with sensors to detect the presence of goods at the gate.

This versatile gate serves as a fundamental standard module, enabling it to function as a flexible pick-up/drop-off point or be tailored to specific work processes. With an optimized arm spacing, these modules offer exceptional adaptability, accommodating a wide range of load sizes, from small to large items.