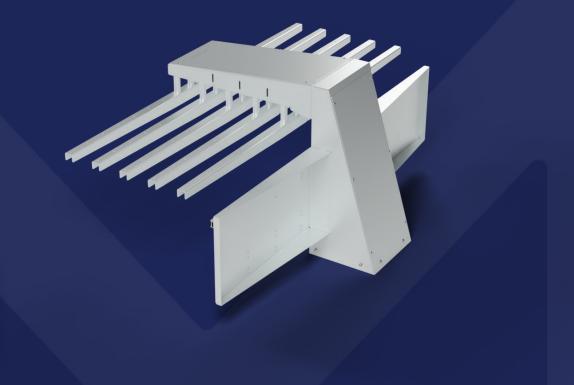

## NORD P&D On-The-Fly Gate

NORD P&D **On-The-Flight** The Gate seamlessly integrates with the NORD Quick Mover, which is installed on an Omron robot, allowing it to receive, hold, and drop off an object in a single operation. Additionally, the gate is equipped with sensors to detect the presence of goods at the gate.

This versatile gate serves as a fundamental standard module, enabling it to function as a flexible pick-up/drop-off point or be tailored to specific work processes. With an optimized arm spacing, these modules offer exceptional adaptability, accommodating a wide range of load sizes, from small to large items.