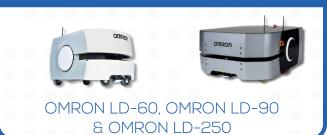

## **OMRON** compatibility

| Designated use             | To receive and hold, or hand off payloads from the QM             |
|----------------------------|-------------------------------------------------------------------|
| Robot compatibility        | Omron LD-60, Omron LD-90 & Omron LD-250                           |
| Nord Modules compatibility | NORD QM35/65-OMRON   NORD QM200-OMRON                             |
| Color                      | RAL 7035                                                          |
| Optional add-on            | Sensing the presence of any payload on the gate                   |
| Max payload capacity       | 50 kg   110.2 lbs                                                 |
| Disclaimer                 | Specifications may vary based on local conditions and application |