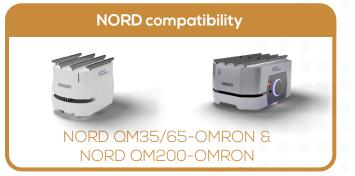

## **OMRON** compatibility

| Designated use             | To receive and hold, or hand off payloads from the QM             |
|----------------------------|-------------------------------------------------------------------|
| Robot compatibility        | Omron LD-60, Omron LD-90 & Omron LD-250                           |
| Nord Modules compatibility | NORD QM35/65-OMRON   NORD QM200-OMRON                             |
| Color                      | RAL 7035                                                          |
| Optional add-on            | Sensing the presence of any payload on the gate                   |
| Max payload capacity       | 50 kg   110.2 lbs                                                 |
| Disclaimer                 | Specifications may vary based on local conditions and application |