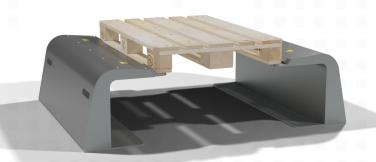

## **NORD Pallet Rack**

The NORD Pallet Rack for OMRON can hold pallets with a total weight of up to 1400 kg (3086 lbs) and comes in both a version for EU-size pallets, and a version for US-size pallets

The NORD Pallet Lifts mounted on an OMRON AMR can dock in the Pallet Rack to receive or deliver a pallet.

The Pallet Rack is easy to mount and setup – simply measure the correct distance between the two parts and bolt the rack to the floor. It has a unique centering mechanism that makes sure the pallets gets centered every time.