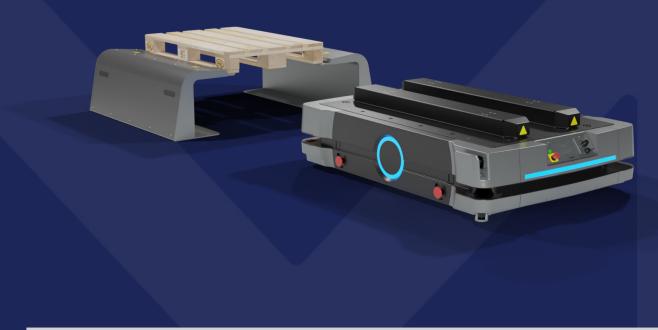

The NORD Pallet Lifts mounted on an OMRON AMR can dock in the Pallet Rack to receive or deliver a pallet.

The Pallet Rack is easy to mount and setup – simply measure the correct distance between the two parts and bolt the rack to the floor. It has a unique centering mechanism that makes sure the pallets gets centered every time.