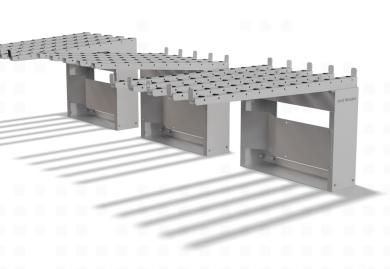

## **NORD Wheel Gate**

The NORD Wheel Gate merges with the NORD Quick Mover installed on an Omron robot.

The NORD Wheel Gate can receive or hold an object, connecting the mobile robot with production lines and storage systems. It is designed as a basic standard module that can serve as e.g. a flexible pick-up point or simply be adjusted to specialized work processes. It can also detect if any goods are at the gate.

Due to the optimized distance between the arms, the modules deliver great flexibility in terms of load sizes – from small to large items.

| Designated use             | To receive and hold, or hand off payloads from the QM             |  |
|----------------------------|-------------------------------------------------------------------|--|
| Robot compatibility        | Omron LD-60, Omron LD-90 & Omron LD-250                           |  |
| Nord Modules compatibility | NORD QM35/65-OMRON   NORD QM200-OMRON                             |  |
| Variations                 | Horizontal   Incline   Decline                                    |  |
| Optional add-on            | Sensing the presence of any payload on the gate                   |  |
| Max payload capacity       | 75 kg   165 lbs (see AMR max)                                     |  |
| Disclaimer                 | Specifications may vary based on local conditions and application |  |
|                            |                                                                   |  |

Simple and fast assebly

Small footprint

Reliable and cost-effective

Can be customized to specific needs

Can hold and receive up to 75 kg