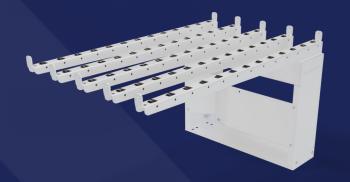

## **NORD Wheel Gate**

The NORD Wheel Gate merges with the NORD Quick Mover installed on an Omron robot.

The NORD Wheel Gate can receive or hold an object, connecting the mobile robot with production lines and storage systems. It is designed as a basic standard module that can serve as e.g. a flexible pick-up point or simply be adjusted to specialized work processes. It can also detect if any goods are at the gate.

Due to the optimized distance between the arms, the modules deliver great flexibility in terms of load sizes – from small to large items.

| Designated use             | To receive and hold, or hand off payloads from the QM             |  |
|----------------------------|-------------------------------------------------------------------|--|
| Robot compatibility        | Omron LD-60, Omron LD-90 & Omron LD-250                           |  |
| Nord Modules compatibility | NORD QM35/65-OMRON   NORD QM200-OMRON                             |  |
| Variations                 | Horizontal   Incline   Decline                                    |  |
| Optional add-on            | Sensing the presence of any payload on the gate                   |  |
| Max payload capacity       | 75 kg   165 lbs (see AMR max)                                     |  |
| Disclaimer                 | Specifications may vary based on local conditions and application |  |
|                            |                                                                   |  |

Simple and fast assebly

Small footprint

Reliable and cost-effective

Can be customized to specific needs

Can hold and receive up to 75 kg