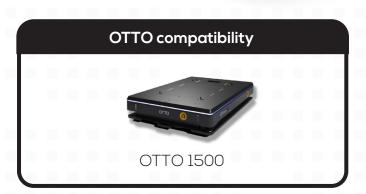

The P&D Stand Cantilever has a small footprint and can be mounted side by side. It is easy to set up and mount.

| Designated use       | Hold or receive a pallet with a max payload of 1 200 kg           |  |
|----------------------|-------------------------------------------------------------------|--|
| Product name         | Nord P&D Stand Cantilever 1200 V1 - OTTO 1500                     |  |
| Robot compatibility  | OTTO 1500                                                         |  |
| NORD compatibility   | Nord Lift EU V1 - OTTO 1500 & Nord Lift 60 V3 - OTTO 1500         |  |
| Color                | RAL9005 - Jet Black   RAL1003 - Signal Yellow                     |  |
| Max payload capacity | 1 200 kg   2 645 lbs                                              |  |
| Disclaimer           | Specifications may vary based on local conditions and application |  |
|                      |                                                                   |  |