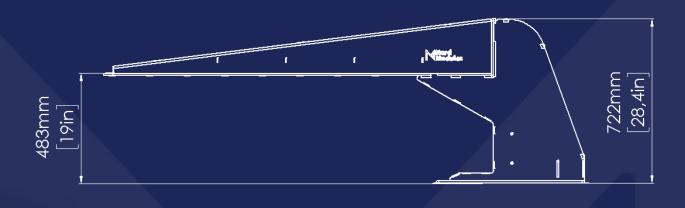

## **Specifications**

| Dimensions                            |                   |
|---------------------------------------|-------------------|
| Length                                | 2110 mm   83.1 in |
| Width                                 | 1250 mm   49.2 in |
| Height (total)                        | 722 mm   28.4 in  |
| Height from floor to button of pallet | 483 mm   19 in    |
| Depth of holding area                 | 1230 mm   48.4 in |