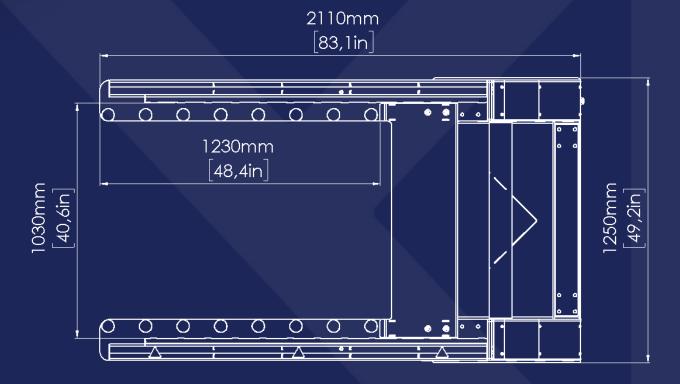

## **Specifications**

| Dimensions                            |                   |
|---------------------------------------|-------------------|
| Length                                | 2110 mm   83.1 in |
| Width                                 | 1250 mm   49.2 in |
| Height (total)                        | 722 mm   28.4 in  |
| Height from floor to button of pallet | 483 mm   19 in    |
| Depth of holding area                 | 1230 mm   48.4 in |