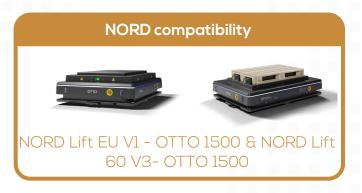

The P&D Stand Cantilever has a small footprint and can be mounted side by side. It is easy to set up and mount.

| Designated use       | Hold or receive a pallet with a max payload of 1 200 kg           |  |
|----------------------|-------------------------------------------------------------------|--|
| Product name         | Nord P&D Stand Cantilever 1200 V1 - OTTO 1500                     |  |
| Robot compatibility  | OTTO 1500                                                         |  |
| NORD compatibility   | Nord Lift EU V1 - OTTO 1500 & Nord Lift 60 V3 - OTTO 1500         |  |
| Color                | RAL9005 - Jet Black   RAL1003 - Signal Yellow                     |  |
| Max payload capacity | 1 200 kg   2 645 lbs                                              |  |
| Disclaimer           | Specifications may vary based on local conditions and application |  |
|                      |                                                                   |  |