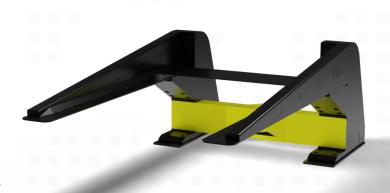

## NORD P&D Stand Cantilever 1200 V1 - OTTO 1500

The NORD P&D Stand Cantilever for OTTO Motors can hold pallets with a total weight of up to 1200 kg (2645 lbs).

A Nord Modules Lift mounted on an OTTO 1500 can dock in the P&D Stand Cantilever to receive or deliver a pallet.

The P&D Stand Cantilever has a small footprint and can be mounted side by side. It is easy to set up and mount.

| Designated use       | Hold or receive a pallet with a max payload of 1 200 kg           |  |
|----------------------|-------------------------------------------------------------------|--|
| Product name         | Nord P&D Stand Cantilever 1200 V1 - OTTO 1500                     |  |
| Robot compatibility  | OTTO 1500                                                         |  |
| NORD compatibility   | Nord Lift EU V1 - OTTO 1500 & Nord Lift 60 V3 - OTTO 1500         |  |
| Color                | RAL9005 - Jet Black   RAL1003 - Signal Yellow                     |  |
| Max payload capacity | 1 200 kg   2 645 lbs                                              |  |
| Disclaimer           | Specifications may vary based on local conditions and application |  |
|                      |                                                                   |  |

Small Unique centering footprint mechanism

Simple and fast to mount

EU-size oı US-size Max payload of up to 1200 kg