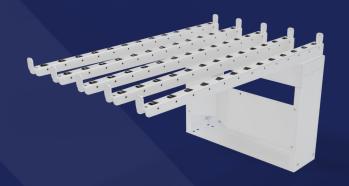

## NORD Wheel Gate V1 - OTTO 100

The NORD Wheel Gate merges with the NORD Quick Mover creating a fully automated system.

The NORD Wheel Gate can receive or hold an object, connecting the mobile robot with production lines and storage systems.

An integrated stop function and manually controlled wheels on the gate make it easy for employees or the mobile robot to push payloads to the pickup point or into the production line.

Due to the optimized distance between the arms, the modules deliver great flexibility in terms of load sizes – from small to large items.

Small footprint

Reliable and cost-effective

Can be customized to specific needs

Can hold and receive up to 75 kg

## **Specifications**

| Dimensions              |                    |
|-------------------------|--------------------|
| <u>Horizontal</u>       |                    |
| Length                  | 985 mm   39.8 in   |
| Width                   | 635 mm   25 in     |
| Height                  | 444 mm   17.5 in   |
|                         |                    |
| <u>Incline</u>          |                    |
| Length                  | 875 mm   34.4 in   |
| Width                   | 635 mm   25 in     |
| Front height            | 488 mm   19.2 in   |
| Back height             | 432.5 mm   17 in   |
|                         |                    |
| <u>Decline</u>          |                    |
| Length                  | 875 mm   34.4 in   |
| Width                   | 635 mm   25 in     |
| Front height            | 447 mm   17.6 in   |
| Back height             | 502.5 mm   19.8 in |
|                         |                    |
| Incline & decline angle | 4 degrees          |