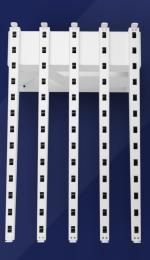

## NORD Wheel Gate V1 - OTTO 100

The NORD Wheel Gate merges with the NORD Quick Mover creating a fully automated system.

The NORD Wheel Gate can receive or hold an object, connecting the mobile robot with production lines and storage systems.

An integrated stop function and manually controlled wheels on the gate make it easy for employees or the mobile robot to push payloads to the pickup point or into the production line.

Due to the optimized distance between the arms, the modules deliver great flexibility in terms of load sizes – from small to large items.

Small footprint

Reliable and cost-effective

Can be customized to specific needs

Can hold and receive up to 75 kg

## **Specifications**

| Dimensions              |                    |
|-------------------------|--------------------|
| <u>Horizontal</u>       |                    |
| Length                  | 985 mm   39.8 in   |
| Width                   | 635 mm   25 in     |
| Height                  | 444 mm   17.5 in   |
|                         |                    |
| <u>Incline</u>          |                    |
| Length                  | 875 mm   34.4 in   |
| Width                   | 635 mm   25 in     |
| Front height            | 488 mm   19.2 in   |
| Back height             | 432.5 mm   17 in   |
|                         |                    |
| <u>Decline</u>          |                    |
| Length                  | 875 mm   34.4 in   |
| Width                   | 635 mm   25 in     |
| Front height            | 447 mm   17.6 in   |
| Back height             | 502.5 mm   19.8 in |
|                         |                    |
| Incline & decline angle | 4 degrees          |