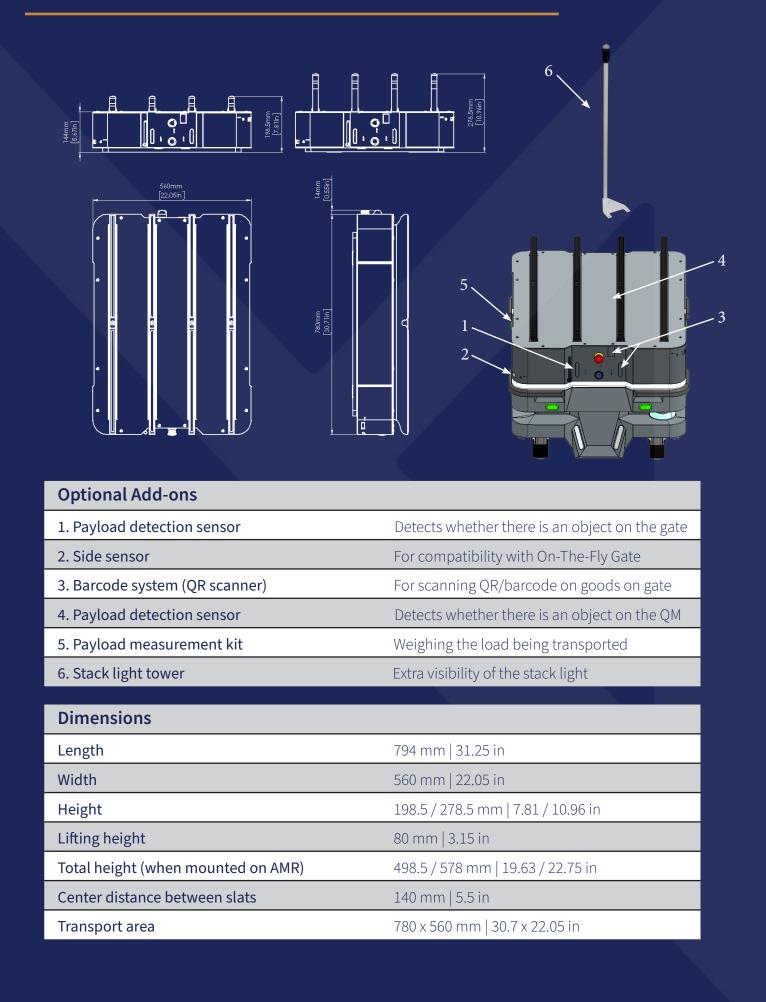

|
| Weight                     | 30 kg   66 lbs                                                    |
| Color                      | RAL 7011                                                          |
| Max lifting capacity       | 220 kg   551 lbs                                                  |
| Expected lifespan          | Minimum 600 000 lift at max payload                               |
| Lifting speed              | Up: 3.5 s - Down: 3.5 s                                           |
| Data collection            | Error codes + data transfer to AMR                                |
| Disclaimer                 | Specifications may vary based on local conditions and application |

Simple setup &

installation

**High industrial** 

level of quality

## **Specifications**