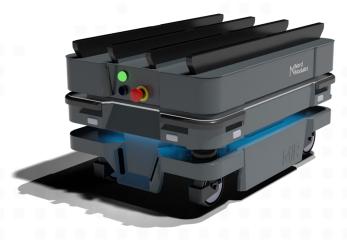

## NORD QM220-MiR

The NORD Quick Mover 220 is capable of transporting goods to and from The Nord Modules Gates as well as picking up and delivering the NORD Shelf Cart SC300.

The top module is mounted on top of the MiR250 and functions by a lifting mechanism integrated into the module.