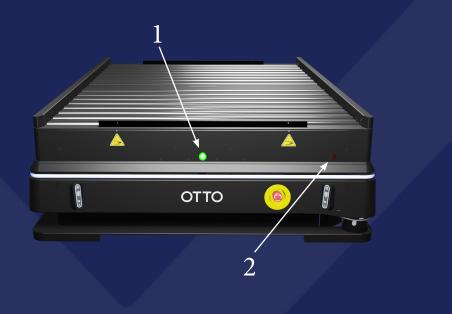

## Specifications

| Performance                         |                                                     |
|-------------------------------------|-----------------------------------------------------|
| Pallet speed                        | 200 mm/sec   7.9 in/sec                             |
| "Roll through solution"             | Loading and delivery from front and rear end        |
| Function                            | Manual override buttons                             |
| Motion type                         | Servo technology                                    |
| Data collection                     | Error codes + data transfer to AMR                  |
|                                     |                                                     |
| Additional Features                 |                                                     |
| 1. Stack lights                     | Front & rear - operating-level & service status     |
| 2. Communication                    | Optical sensor to confirm position at conveyor      |
|                                     |                                                     |
| Dimensions                          |                                                     |
| Length                              | 1 745 mm   68.68 in                                 |
| Width                               | 1 205 mm   47.42 in                                 |
| Height                              | 165 mm   6.5 in                                     |
| Height from floor to top of rollers | 477 mm   18.78 in (possible extension up to 800 mm) |
| Roller diameter                     | 70 mm   2.75 in                                     |
| Center distance between rollers     | 95.8 mm   3.77 in                                   |
| Transport area                      | 1 623 x 1 138 mm   63.9 x 44.8 in                   |