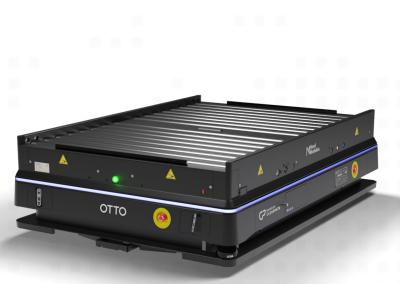

## NORD Conveyor 1000 V4 - OTTO 1500

The NORD Conveyor 1000 enables the AMR to pick up and deliver pallets – transporting them to e.g. production lines or packing stations, thereby enhancing internal logistics.

The NORD Conveyor's integrated technology enables communication to external roller conveyors by wireless signals. A Dock Target can be installed in front of an existing conveyor line allowing the PM1000 to successfully dock and receive or deliver a pallet.

This fully automated premium solution allows heavy payload transportation of up to 1650 kg to optimize logistics and production.

| Designated use       | For autonomous receive and unload of pallets from conveyor |  |
|----------------------|------------------------------------------------------------|--|
| Product name         | Nord Conveyor 1000 V4 - OTTO 1500                          |  |
| Robot compatibility  | OTTO 1500                                                  |  |
| NORD compatibility   | NORD Spacer Kit                                            |  |
| Weight               | 250 kg   551 lbs                                           |  |
| Max payload capacity | 1 650 kg   3 638 lbs (without NORD Spacer Kit)             |  |